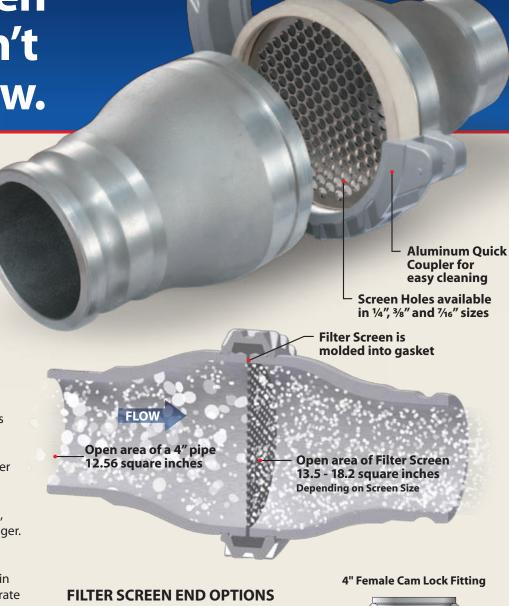

## BTI's Pneumatic Conveying Filter Screen

The problem with a conventional filter screen is flow restriction; a 4" diameter pipe can be restricted by 40%! You pay for a 4" pipe so why not get 4 inches of flow.

## Now you can.

By utilizing a 6 inch filter screen BTI has increased the open area by 40%. This means the filter screen will not restrict flow. The BTI Pneumatic Conveying Filter Screen is more compact than other models on the market today and the housings are one piece cast aluminum, making the assembly lighter and stronger. The aluminum quick coupler makes cleaning quick and simple. With our unique gasket that features a molded-in filter screen, the assembly will not operate properly if the screen is removed; the coupler will simply not hold pressure, ensuring the filter will always be used.