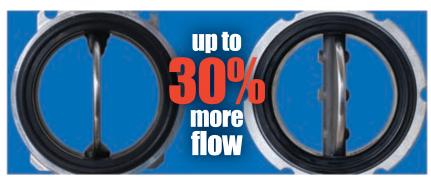

## There are a million reasons MaxxLife is better than the competition.

We just want to talk about 1,031 of them.

The MaxxLife Ductile Disc Butterfly Valve supplies
1,031 - 1,088 more SCFM\* flow than our nearest competitors.

\*Standard Cubic Feet per Minute. Values verified by independent testing lab.

MaxxLife Butterfly Valve with Ductile Disc

Industry Standard Valve with Ductile Disc