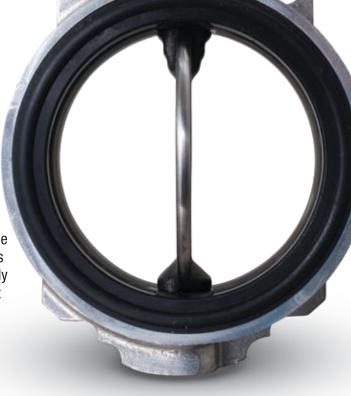

## HIGHEST FLOW VALVE ON THE MARKET TODAY

Super thin disc design with smaller hubs in flow path means the highest flow ductile disc butterfly valve in the transportation industry. Previously the only way to get this kind of flow was with an expensive one piece stainless steel disc. The engineers at BTI have designed a revolutionary new butterfly valve made exclusively for the transportation industry. This new design not only lasts longer, it allows for the same flow characteristics as a one piece disc and stem for a lot less cost. Plus, you get the added benefit of no external disc hardware risking contamination of your load.